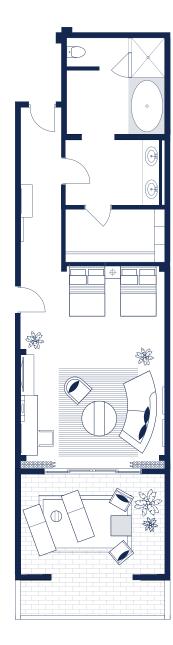

## Resort View Junior Suite Double

Serenity and an abundance of natural beauty surround you in our expansive guestrooms with stunning pool and ocean views. Made for sharing, the Resort View Suite Double offers a large bedroom with two double beds, a sitting area, a marble bathroom, a walk-in closet, and a 300 sq. ft. private terrace. Additional amenities include complimentary WiFi, flat-screen TV, a mini-bar, and a Nespresso coffee machine.

| Interior Size     | 900 sqft                                |
|-------------------|-----------------------------------------|
| Terrace           | 300 sqft                                |
| Beds              | Two Double                              |
| Specific Location | 2nd Floor Main Building, Rendezvous Bay |